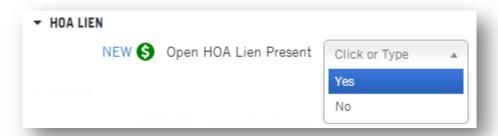

#### **HOA Lien Filter**

The HOA Lien filter allows users to target or exclude properties that have one or more open HOA liens. The filter has been added to Advanced Search, under its own HOA Lien header.

The HOA Lien filter is a Premium Filter, which means there is a charge applied to each search result returned when the filter is used. If you are interested in gaining access to this filter please speak with your Account Manager.