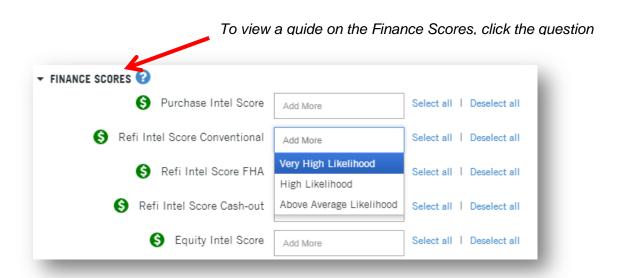

#### **Finance Score Filters**

Finance Score filters are now available for users to search for properties that show an above average likelihood to be sold, refinanced or obtain an equity line of credit in the next three to six months. The Finance Score filters have been added to Advanced Search, under their own Finance Scores header. There are five scores available for filtering:

- **Purchase Intel Score** Likelihood of securing a purchase mortgage within the next 3 to 6 months. This can also be used as an indicator of the likelihood that the owner will sell the property.
- Refi Intel Score Conventional Propensity that an individual will get a conventional refinance loan within the next 3 to 6 months.
- Refi Intel Score FHA Likelihood of getting an FHA Refinance loan within the next 3 to 6 months.
- Refi Intel Score Cash-out This is the propensity of getting a cash-out refinance within the next 3 to 6 months.
- Equity Intel Score The likelihood of getting a home equity line of credit within the next 3 to 6 months.