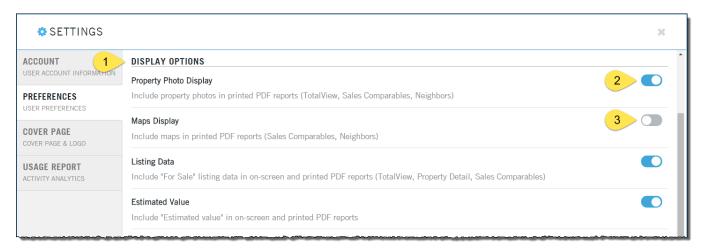

#### **Display Options**

Selected reports can have specific information (1) hidden for compliance or regulatory purposes. This might include hiding the property photos or estimated value from the report. Simply toggle the switch on (2) or off (3) to display or hide the information.