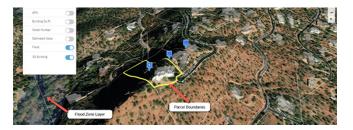

#### Visualize Your Search with 3D Maps

Navigate the surrounding land structure and vacant parcels in a desirable area in terms of slope and elevation. Interactive 3D mapping technology helps developers and builders analyze actual useable land area on commercial site evaluations. Target specific properties within a geographic region using multiple freehand map-drawn shapes – such as polygons and radius – and incorporate hand-picked properties on the map to better identify an area. Further define your search with integrated Location, Characteristic, Transaction and Owner filters.

Create a highly targeted set of properties to quickly identify your target audience and reduce marketing costs. Map overlays provide quick visual indicators of property information on the selected map area, including:

- Parcel Lines
- For Sale
- Owner Name
- Recent Sale

Default

- Square Feet
- AuctionREO
- Street NumberEstimated Value
- REO Sale
- Flood

APN

Short Sale