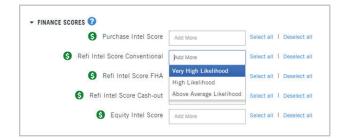

#### Target the Right Prospects with Premium Filters

Premium Filters in Advanced Search give you the insight for intelligent farming lists, investor or institutional owner discovery, and HOA lien and contact information. Premium Filters are perfect for:

#### **Mortgage Marketing**

Create a list of the best prospects for home refinance, purchase or equity lending using the Finance Score Filters - Purchase Intel Score, Refi Intel Score and Equity Intel Score. Or, add-on the Finance Score Filters to any Advanced Search Export list you create for greater insight into your audience. The Finance Score Filters are:

- Purchase Intel Score: Identify homeowners who are likely to sell their current property and obtain a new mortgage in 3 – 4 months.
- Refi Intel Score: Identify prospects and current customers who are likely to refinance in the next 3 – 4 months. The Refi Intel Score can be generated for FHA, Conventional and cash-out refinance.
- Equity Intel Score: Identify the homeowners who are likely to apply for a home equity loan or HELOC within 3 – 6 months.