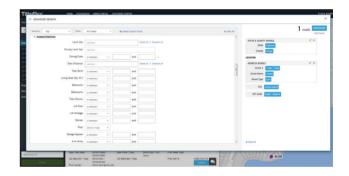

## **Powerful Advanced Search**

Advanced Search delivers powerful and flexible search capabilities to meet demanding customers' farm requirements. An intuitive interface and the ability to create custom search entry forms saves time by enabling farmers to enter search criteria quickly. Precisely target searches by including "is", "starts with", "contains" and "is not" in search filters.

Quickly produce highly targeted farms for customers with TitleFlex's integrated map search, advanced filters and flexible output options, such as reports, export and mailing labels. With the integrated map, combine a map-drawn shape or multiple shapes, such as freehand, polygon or radius, to target specific types of properties within a geographic area.