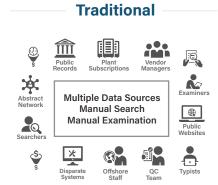

### The State of Title

Time-consuming and costly to procure, search and examine title.

- Multiple disparate data sources
- Manual processes & potential errors
- Data transfer & system connectivity challenges