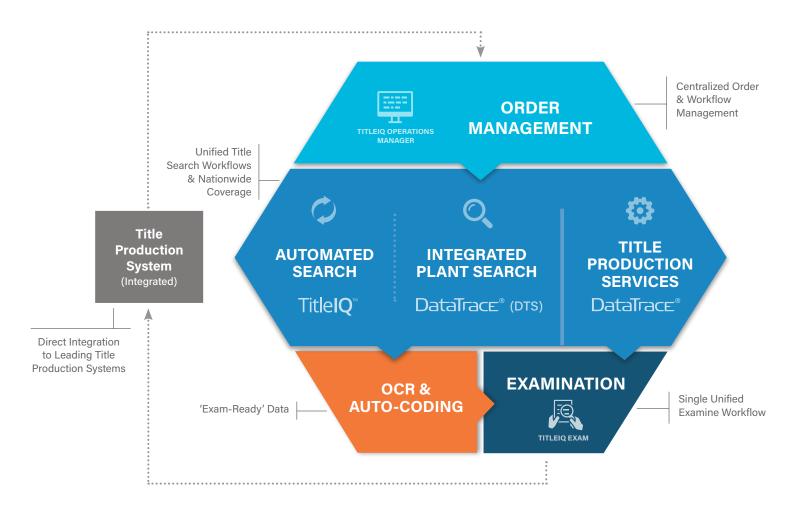

# **Producing Title is Complex. TitleIQ Enterprise Removes the Complexity.**

TitleIQ Enterprise delivers comprehensive, innovative features and capabilities.

#### **Title Order Management**

Centralized management of title orders, including order status, service level agreement (SLA) status, staff assignments and overall order processing.

#### **Unified Title Search Workflows**

Multiple search methods — automated search, title plant search and title production services — deliver fast, efficient search results nationwide with direct integration to TitleIQ Exam.

#### **Single Examination Workbench &** Verification

Robust, consistent examination workflow regardless of the search data source — provides 'exam-ready' results pre-coded and data prepopulated, combined with your unique business rules, for expedited examination.

#### **Automation Efficiencies: OCR & Auto-Coding**

Automated search of the property's chain of title, transactions and parties, retrieval of results and auto-coding of documents to organize and prepopulate examination screens with all required title data — eliminating the need to organize and prepare exam data.

#### **Direct Delivery & Integrations**

Consistent, efficient production of title reports and commitments — across resale, refinance, update, non-insured and light commercial transactions seamlessly delivered to your closing system with all data and document images. TitleIQ Enterprise is a companion to and fully integrated with leading commercial title production systems.