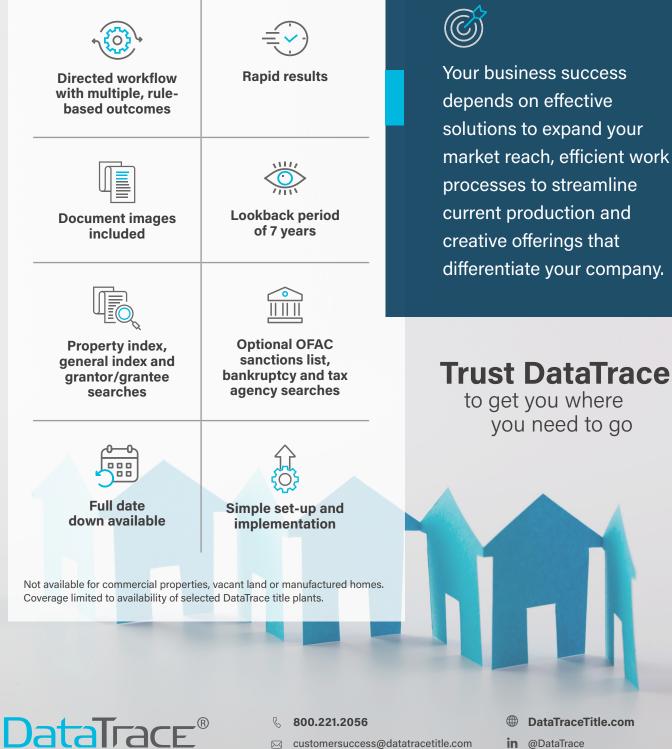

Going back to seven years, TitleIQ Streamline reviews the property index, the general index and the grantor/grantee index to return one of three categorized workflow outcomes. OFAC sanctions list, bankruptcy and tax agencies searches are also available.

# Build efficiency and reduce turn times

TitleIQ Streamline screens and analyzes the order up front allowing you to route to your most efficient workflows and resources resulting in improved bottom line performance.

### Win new or grow existing strategic refinance business

TitleIQ Streamline provides title companies a unique opportunity to provide a highly targetable, differentiated capability in building deeper relationships with key, strategic refinance partners.

#### With TitleIQ Streamline,

take an important step in automating everyday operations, optimize your resources and now...enable new or grow existing strategic revenue streams