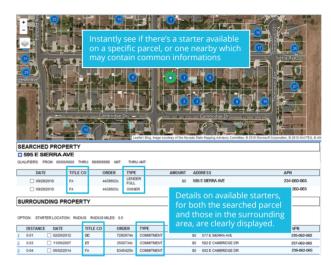

# Map Search to Look Beyond a Single Parcel

Search for a starter on a particular property or use the GIS mapping feature to find one from an adjacent parcel. Starters located in the same subdivision or tract can be valuable in identifying items like common easements and exceptions – all vital information in the research process.