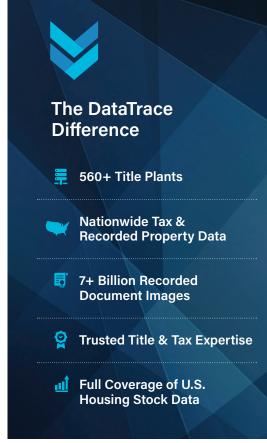

Connects to the largest image repository in the industry (7+B)

Geographically indexed title plants provide easy of searching

**?**,

\_Q\_

Nationwide title data, tax information and document images in a single platform

#### **ABOUT DATATRACE**

DataTrace is the industry's only complete nationwide title solutions provider – powered by the strongest title & tax data foundation.

From the largest repository of title plants & recorded documents, end-to-end title automation, fully managed title production services (TPS) to simplified property data & tax reporting – DataTrace is the industry's trusted title solutions leader nationwide.