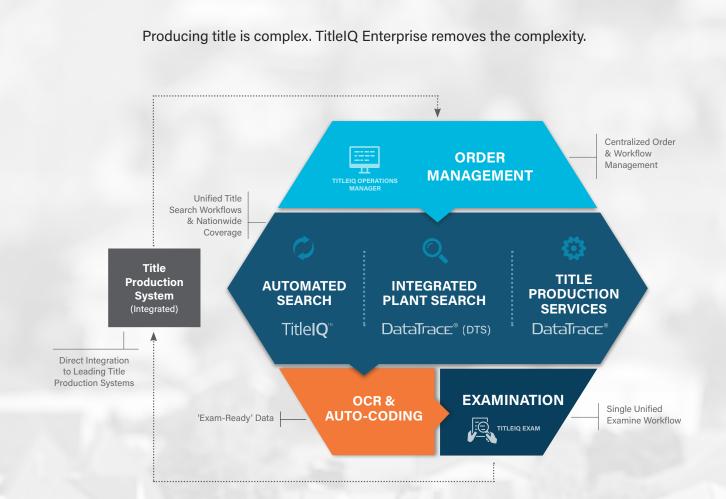

#### **TitleIQ Enterprise**<sup>™</sup>

Single source for automated search & examination nationwide

Powered by the industry's largest title database, TitleIQ Enterprise delivers efficient title report production through its unique combination of nationwide data sources, unified title search workflows, automation efficiencies, a robust examination workbench and direct integration to leading title production systems. TitleIQ Enterprise solves process complexity, improves productivity and accelerates nationwide title report production.

#### **TitleIQ<sup>™</sup> Search Automation**

Rules-based automation for fast, accurate title search packages

TitleIQ automation technology provides a new level of speed, efficiency and reliability to title search production and data extraction, conducted at the source of the data. TitleIQ automatically pulls the property and general name indexes, analyzes the chain of title, tags the appropriate images to produce a complete search package in minutes – based on customizable business rules.