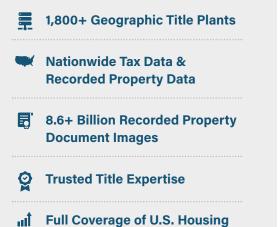

## The DataTrace **Difference**

DataTrace is your trusted provider of title data and automation. With over 50 years' experience in real estate title search technology and the industry's largest title database, we deliver innovative solutions to move your business forward.