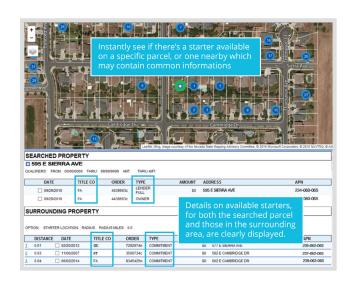

## Map Search to Look Beyond a **Single Parcel**

Search for a starter on a particular property or use the GIS mapping feature to find one from an adjacent parcel. Starters located in the same subdivision or tract can be valuable in identifying items like common easements and exceptions - all vital information in the research process.

#### Search Better, Faster

DataTrace scans the data contained in each contributed starter policy, such as Policy Type, and indexes the information to make it searchable in the starter look up service. The result is a quick and easy search process to identify the best-fit starter when searching by physical address, APN and parcel subdivision information.