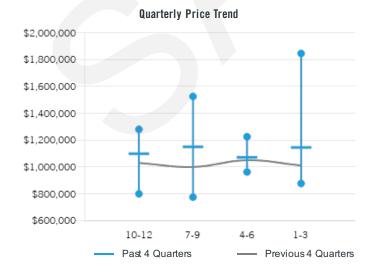

### 3.91%

| Time Period (Months)           | Prior 1-3   | Prior 4-6   | Prior 7-9   | Prior 10-12 | Prior Year  | Prev. Year  |
|--------------------------------|-------------|-------------|-------------|-------------|-------------|-------------|
| Number of Sales                | 16          | 12          | 20          | 13          | 61          | 46          |
| Avg. Sale Price                | \$1,199,625 | \$1,087,458 | \$1,165,700 | \$1,070,231 | \$1,138,861 | \$1,015,098 |
| High Sale                      | \$1,845,000 | \$1,225,000 | \$1,525,000 | \$1,280,000 | \$1,845,000 | \$1,405,000 |
| Low Sale                       | \$877,000   | \$962,500   | \$775,000   | \$800,000   | \$775,000   | \$380,000   |
| Avg. Price / Sq. Ft.           | \$544       | \$449       | \$479       | \$479       | \$490       | \$420       |
| Turnover Ratio                 |             |             |             |             | 3.91%       |             |
| Turnover Ratio - 92705         |             |             |             |             | 3.54%       |             |
| Turnover Ratio - Orange County |             |             |             |             | 3.71%       |             |