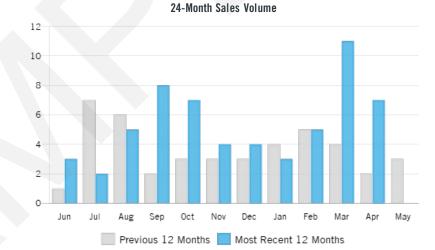

## **Sales Activity & Trends**

Median Sale Price - Last 90 Days

\$1,199,625

Average Price per Square Foot

\$544

YoY Median Price Change

## +13.31%

Turnover Ratio

### 3.91%

| Time Period (Months)           | Prior 1-3   | Prior 4-6   | Prior 7-9   | Prior 10-12 | Prior Year  | Prev. Year  |
|--------------------------------|-------------|-------------|-------------|-------------|-------------|-------------|
| Number of Sales                | 16          | 12          | 20          | 13          | 61          | 46          |
| Avg. Sale Price                | \$1,199,625 | \$1,087,458 | \$1,165,700 | \$1,070,231 | \$1,138,861 | \$1,015,098 |
| High Sale                      | \$1,845,000 | \$1,225,000 | \$1,525,000 | \$1,280,000 | \$1,845,000 | \$1,405,000 |
| Low Sale                       | \$877,000   | \$962,500   | \$775,000   | \$800,000   | \$775,000   | \$380,000   |
| Avg. Price / Sq. Ft.           | \$544       | \$449       | \$479       | \$479       | \$490       | \$420       |
| Turnover Ratio                 |             |             |             |             | 3.91%       |             |
| Turnover Ratio - 92705         |             |             |             |             | 3.54%       |             |
| Turnover Ratio - Orange County |             |             |             |             | 3.71%       |             |