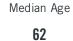

# **Market Statistics Report**

### **Properties Profile**

| Number Of Properties: 1 | 559 |
|-------------------------|-----|
|-------------------------|-----|

|                 | Low       | Median      | High        |
|-----------------|-----------|-------------|-------------|
| Square Feet     | 927       | 2,280       | 5,946       |
| Lot Size        | 2,625     | 11,109      | 43,560      |
| Bedrooms        | 2         | 4           | 8           |
| Bathrooms       | 1         | 2           | 6           |
| Estimated Value | \$578,462 | \$1,077,880 | \$1,847,920 |



**Property Age Distribution** 



## **Sales Activity & Trends**

Median Sale Price - Last 90 Days

\$1,199,625

Average Price per Square Foot

\$544

YoY Median Price Change

## +13.31%

Turnover Ratio

### 3.91%









| Time Period (Months)           | Prior 1-3   | Prior 4-6   | Prior 7-9   | Prior 10-12 | Prior Year  | Prev. Year  |
|--------------------------------|-------------|-------------|-------------|-------------|-------------|-------------|
| Number of Sales                | 16          | 12          | 20          | 13          | 61          | 46          |
| Avg. Sale Price                | \$1,199,625 | \$1,087,458 | \$1,165,700 | \$1,070,231 | \$1,138,861 | \$1,015,098 |
| High Sale                      | \$1,845,000 | \$1,225,000 | \$1,525,000 | \$1,280,000 | \$1,845,