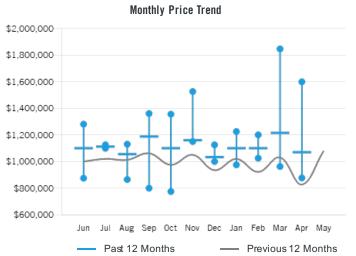

## **Sales Activity & Trends**

Median Sale Price - Last 90 Days

\$1,199,625

Average Price per Square Foot

\$544

YoY Median Price Change

## +13.31%

Turnover Ratio

### 3.91%

| Time Period (Months)           | Prior 1-3   | Prior 4-6   | Prior 7-9   | Prior 10-12 | Prior Year  | Prev. Year  |
|--------------------------------|-------------|-------------|-------------|-------------|-------------|-------------|
| Number of Sales                | 16          | 12          | 20          | 13          | 61          | 46          |
| Avg. Sale Price                | \$1,199,625 | \$1,087,458 | \$1,165,700 | \$1,070,231 | \$1,138,861 | \$1,015,098 |
| High Sale                      | \$1,845,000 | \$1,225,000 | \$1,525,000 | \$1,280,000 | \$1,845,000 | \$1,405,000 |
| Low Sale                       | \$877,000   | \$962,500   | \$775,000   | \$800,000   | \$775,000   | \$380,000   |
| Avg. Price / Sq. Ft.           | \$544       | \$449       | \$479       | \$479       | \$490       | \$420       |
| Turnover Ratio                 |             |             |             |             | 3.91%       |             |
| Turnover Ratio - 92705         |             |             |             |             | 3.54%       |             |
| Turnover Ratio - Orange County |             |             |             |             | 3.71%       |             |