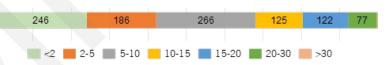

000 | \$1,225,000 | \$1,525,000 | \$1,280,000 | \$1,845,000 | \$1,405,000 |
| Low Sale                       | \$877,000   | \$962,500   | \$775,000   | \$800,000   | \$775,000   | \$380,000   |
| Avg. Price / Sq. Ft.           | \$544       | \$449       | \$479       | \$479       | \$490       | \$420       |
| Turnover Ratio                 |             |             |             |             | 3.91%       |             |
| Turnover Ratio - 92705         |             |             |             |             | 3.54%       |             |
| Turnover Ratio - Orange County |             |             |             |             | 3.71%       |             |

10.09

## **Ownership Profile**

Median Equity

\$769,017

Median Equity Percentage

71%

Median Years of Ownership

7 Years





Owner Occupied 89.0%

Absentee Owner 10.0%

1.0%

Unknown