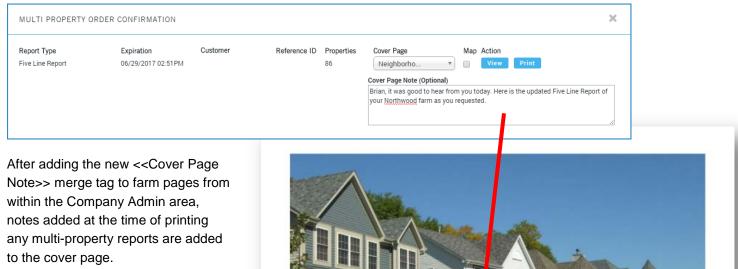

## **One-time Note on Farm Cover Page**

Farmers have asked for the ability to add a one-time note to the farm cover pages in TitleFlex. Now, they can.

Year Built

Bedrooms

Pool

Living Area (Sq. Ft.)

IsBetween