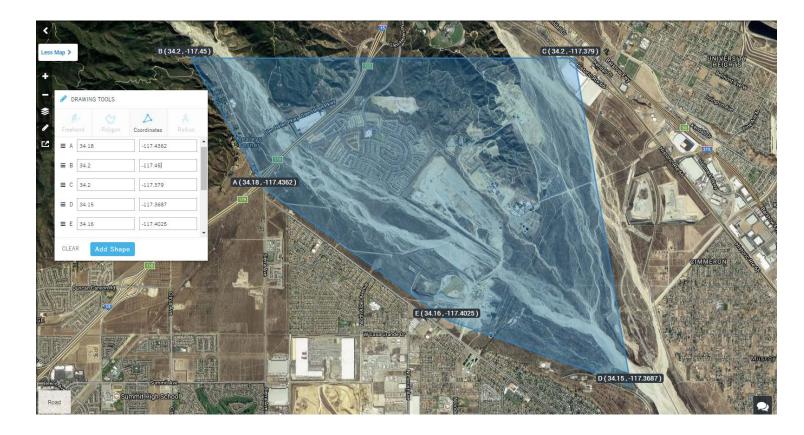

### **Coordinates-based Map Search**

Right-of-way investigations will be facilitated by the new Coordinates search in the TitleFlex map. Simply enter up to 10 latitude and longitude coordinates and a precise polygon will be drawn on the map just as if it were drawn by hand, but with much more precision.